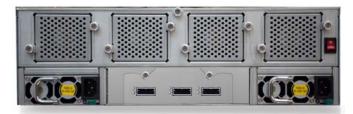

#### **Key Features**

- 1 x 12.0 Gbps miniSAS (SFF 8088) host wide ports
- 2 x 12.0 Gbps miniSAS (SFF 8088) JBOD expansion wide port
- With PCI-E RAID CARD, up to 5 JBOD systems can be cascaded
- With iStoragePro RAID subsystem, up to 4 JBOD systems can be cascaded
- Windows Cluster support
- Disk auto spindown support

## **Key Components**

- 6.0 Gb/s SAS drives compatible
- One SAS JBOD down link expansion port to include more drives
- Front-end: Two Host wide ports for servers/RAID controllers
- RAID management through iStoragePro RAID subsystem or top of the line external PCI-E RAID controller

#### **Host and Drive Connection**

- Two 3Gb SAS 4-lane wide ports
- One 3Gb SAS 4-lane wide port for down link
- Supports up to 16 SAS / SATA drives

- 6Gb SAS drive supported
- Up to 4 JBODs can be cascaded, plus iStoragePro RAID subsystem up to total 80 disks