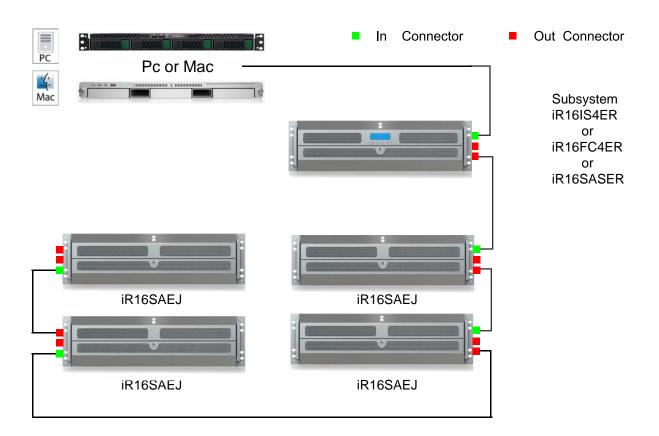

## **Application Diagram**

#### **Product Overview**

iStoragePro R16 Rackmount SAS Expander JBOD System is equipped with a high performance SAS expander technology. It can be connected to host RAID card by a single cable which is capable of providing high performance & expandability. This efficient interface setup provides cost effective without compromising performance. iR16SAEJ is expandable up to 80 disk drives with single RAID controller & multiple SAS expander JBOD systems.

#### **Key Features**

- 1 x 12.0 Gbps miniSAS (SFF 8088) host wide ports
- 2 x 12.0 Gbps miniSAS (SFF 8088) JBOD expansion wide port
- With PCI-E RAID CARD, up to 5 JBOD systems can be cascaded
- With iStoragePro RAID subsystem, up to 4 JBOD systems can be cascaded
- Windows Cluster support
- Disk auto spindown support