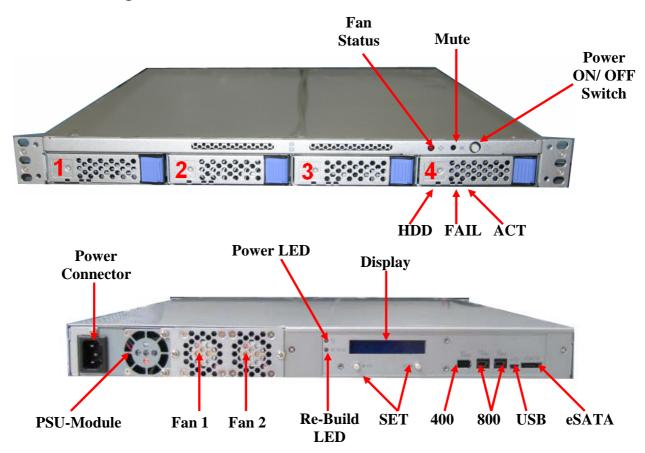

## Quick reference hand sheet for iR4UFER

Fan Status : Fan failed status Mute : Alarm Mute

Power On/ Off Switch : Switch to turn On/ Off the unit **HDD** : Hard drive power on status **FAIL** : Hard drive fail status **ACT** : Hard drive activity status Power Connector : For power cord connection Power LED : Unit power on status : Information of unit Display Re-Build LED : Hard drive rebuild status SET : System setup push button : Firewire 400 cable connection 400 800 : Firewire 800 cable connection

USB : USB cable connection eSATA : eSATA cable connection

<sup>\*</sup> Number sticker for hard drive tray label.

**Note:** Please refer to system operational user manual for further questions.